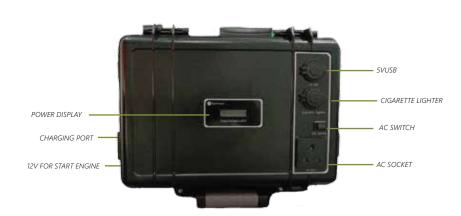

- > AC 240V
- > DC USB 5V, 12V
- > Car Starting
- > IP65

1.2KW-11 Kg only

Special Task: Police, Military, Bomba (Fire Brigade) etc

Outdoor: Camping, 4x4 activities etc Rescue: Flood relief center, Disaster

## Other

240 Vac can be use for cooking, fan, lamp stc ( exclude iron & other heating elements )

5 Vdc for charging mobile phone, ipad, lamp and others

To jump start cars when you need it

= Free Energy
For Family