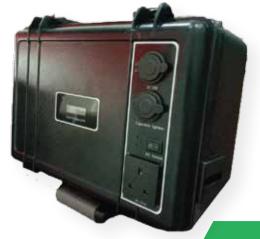

## **FEATURES**

- -IMP Lithium metal battery portable uninkrrupted power
  - > Offer better safety
  - > Much faster recharge and higher discharge rates
  - > Can handle high temperature without decomposing
- Power Range
  - > 500 Wh 5.0 kg
  - > 700 Wh 7.8 kg
  - > 900 Wh 9.0 kg
  - > 1.2 kWh 11 kg
- The finest LifePO4
  - > 3000 Cycles

1.2KW-11 Kg only

- > AC 240V
- > DC USB 5V, 12V
- > Car Starting
- > IP65

1.2KW-11 Kg only

Special Task: Police, Military, Bomba (Fire Brigade) etc

Outdoor: Camping, 4x4 activities etc Rescue: Flood relief center, Disaster