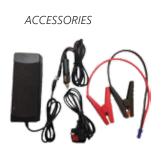

## Other

240 Vac can be use for cooking, fan, lamp stc ( exclude iron & other heating elements )

5 Vdc for charging mobile phone, ipad, lamp and others

To jump start cars when you need it

= Free Energy
For Family